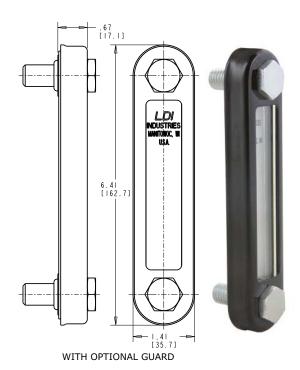

### **Standard Materials:**

- Constructed with a molded, transparent Nylon
- Buna N seals
- · Black, powder coated steel guard

#### SEAL MATERIAL

-1- Buna N seals (standard) -3- Viton® seals (optional) -M- M12 x 1.75 bolts (optional)

-G- Guard (optional)