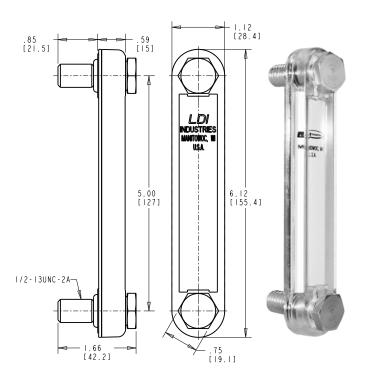

#### CAUTION: Not recommended for use with alcohol or steam

NOTE: All dimensions are inches [mm]

# G623 SERIES

G623 Series front mount closed circuit low profile sight gages are molded from a clear Nylon providing 180° of viewing. A white insert integral to the sight gage helps draw eye contact to the fluid level quickly.

#### **Standard Features:**

- Front mount
- Tough, break resistant, transparent molded Nylon gage body
- 180° of viewing fluid level (without metal guard)
- Viewing enhanced by white background integral to molded gage body
- Suitable for use with most hydraulic and machine lubricating oils