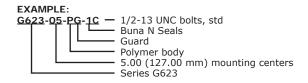

## ORDERING OPTIONS CODES:

#### SEAL MATERIAL

-1- Buna N seals (standard) -3- Viton® seals (optional) -M- M12 x 1.75 bolts (optional)

-G- Guard (optional)